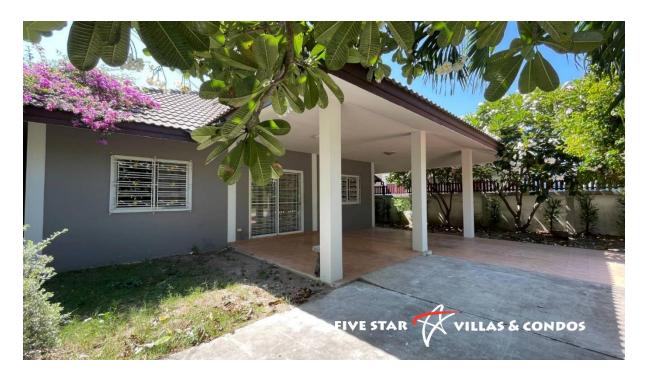

## **FIVE STAR VILLAS & CONDOS**

Discover this single-level 3-bedroom residence, nestled in the sought-after East Pattaya locale along Siam Country Club Road, less than 1km from Lake Mabprachan.

Situated on an expansive 99 sq wah (396 sqm) plot, this home boasts a generous living space of approximately 160 sqm, leaving ample room for a lush garden retreat.

The strategic placement of the house ensures captivating garden views from within.

Step inside to an inviting open-plan layout that seamlessly merges the living and dining areas, complemented by a separate kitchen.

Parking is easy with a dedicated carport and additional space behind a sliding exterior gate.

A noteworthy feature is the water storage system, which is directly supplied by the City's water source.

Located within a secure residential gated community, you'll have peace of mind with 24/7 manned security.